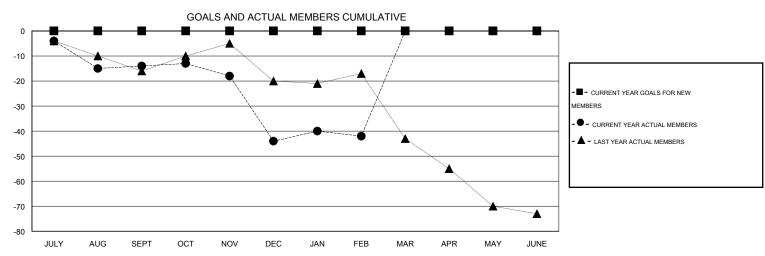

## MONTHLY MEMBERSHIP PROGRESS REPORT

District 16 B

Results as of: 2/28/2014

## LOCATION NEW JERSEY

 $\mathsf{GMT}\;\mathsf{CA}\;1$ 

|               |                  | Clubs               |                            |                             |                       |                    | Members                    |                              |                             |
|---------------|------------------|---------------------|----------------------------|-----------------------------|-----------------------|--------------------|----------------------------|------------------------------|-----------------------------|
|               | RESU             | LTS FOR 2013-2014   |                            |                             | RESULTS FOR 2013-2014 |                    |                            |                              |                             |
| QUARTER       | NEW CLUB<br>GOAL | ACTUAL NEW<br>CLUBS | ACTUAL<br>DROPPED<br>CLUBS | ACTUAL NET<br>GAIN/<br>LOSS | QUARTER               | NEW MEMBER<br>GOAL | ACTUAL TOTAL MEMBERS ADDED | ACTUAL<br>DROPPED<br>MEMBERS | ACTUAL NET<br>GAIN/<br>LOSS |
| JULY/AUG/SEPT | 0                | 0                   | 0                          | 0                           | JULY/AUG/SEPT         | 0                  | 15                         | 29                           | -14                         |
| OCT/NOV/DEC   | 0                | 1                   | 1                          | 0                           | OCT/NOV/DEC           | 0                  | 30                         | 60                           | -30                         |
| JAN/FEB/MAR   | 0                | 0                   | 0                          | 0                           | JAN/FEB/MAR           | 0                  | 16                         | 14                           | 2                           |
| APR/MAY/JUNE  | 0                | 0                   | 0                          | 0                           | APR/MAY/JUNE          | 0                  | 0                          | 0                            | 0                           |